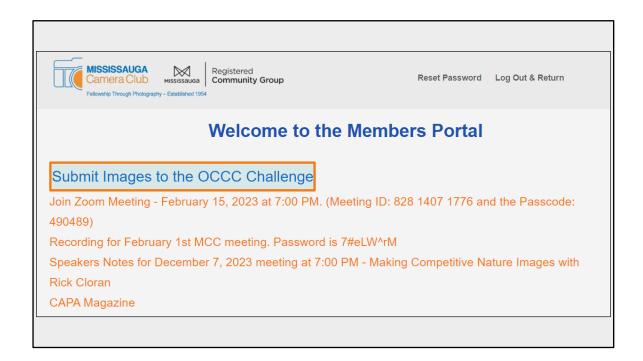

cape, geology, astronomy and cityscape images. Hand of Man is permitted.
- The category for Nature Landscapes & Geology does NOT permit Hand of Man.

- Similarly, there are 5 pictorial categories comprising PA, PE, AR, PD and CV. PA (People in Action) is intended for sports photography with people substantially visible in the image
- The Open Competition Theme category is "Food & Drink". This is the 11th category.
- Sections in the Rules explicitly describe what imagery is appropriate within each category and explain further limitations and exclusions
- Awards, medals and certificates will be presented in these categories to individuals and clubs



**03C** 



#### **O3C Submissions**



#### **O3C Submission Rules PDF**

### **Submitting images**

### Log in to the Members Portal .....



### Submit Images to the OCCC Challenge

# If you have <u>not</u> submitted images for the 2022 challenge .....



1/ Select a Category from the dropdown list2/ Provide a Title to the Image3/ Upload the Image File

| ~      |  | Choose File No file chosen |
|--------|--|----------------------------|
| ~      |  | Choose File No file chosen |
| ~      |  | Choose File No file chosen |
| •      |  | Choose File No file chosen |
| Submit |  |                            |
| Submit |  |                            |

### 'Submit' to complete the process

## If you have submitted images for the 2022 challenge .....



## Images submitted in 2022 will be displayed here



## You may Add, Change or Delete images before the Closing date

### Submission window

Opens: Tuesday Feb 20 Closes: Sunday