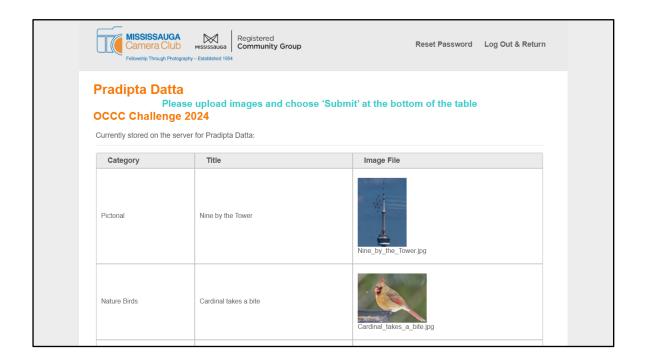

## If you have submitted images for the 2022 challenge .....

## Images submitted in 2022 will be displayed here

## You may Add, Change or Delete images before the Closing date