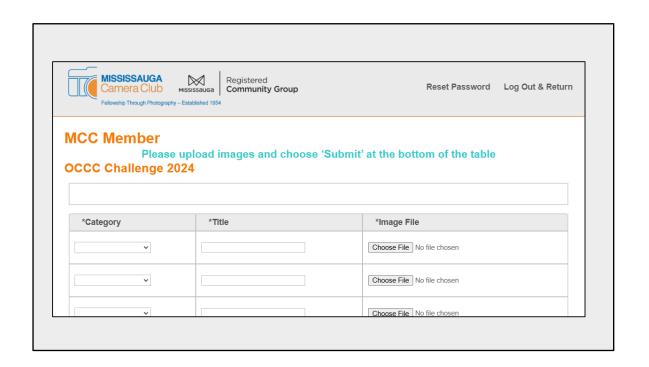

# If you have <u>not</u> submitted images for the 2022 challenge .....

1/ Select a Category from the dropdown list2/ Provide a Title to the Image3/ Upload the Image File

| ~      |  | Choose File No file chosen |
|--------|--|----------------------------|
| ~      |  | Choose File No file chosen |
| ~      |  | Choose File No file chosen |
| •      |  | Choose File No file chosen |
| Submit |  |                            |
| Submit |  |                            |

### 'Submit' to complete the process